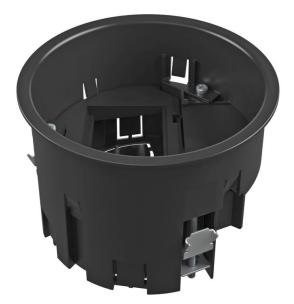

## **Technical data sheet**

Installation socket, 1.5 empty

**Item number: 7408836** 

Installation socket for GES R2 floor socket for mounting in UD GES R2 screed socket and in raised floor plates with an installation opening diameter of 122 mm.

Included in the delivery is a cover plate for the installation of 1.5x Modul 45 sockets (BS, SA). Up to two modular data sockets (Keystones) can be installed with optional mounting plate.

Polyamide

## Master data

| Item number         | 7408836                     |  |
|---------------------|-----------------------------|--|
| Туре                | MT R2 1.5                   |  |
| Description 1       | Mounting support for GES R2 |  |
| Description 2       | for 1.5x Modul 45           |  |
| Manufacturer        | OBO                         |  |
| Colour              | Graphite black; RAL 9011    |  |
| Material            | Polyamide                   |  |
| Smallest sales unit | 1                           |  |
| Unit of quantity    | Piece                       |  |
| Weight              | 19.5 kg                     |  |
| Weight unit         | kg/100 pc.                  |  |