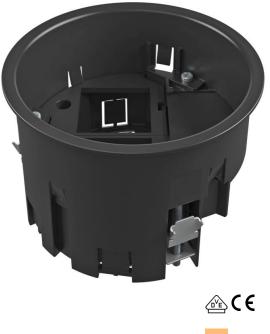

## Item number: 7408838

Installation socket for GES R2 floor socket for mounting in UD GES R2 screed box and in raised floor plates with an installation opening diameter of 122 mm.

The scope of supply contains a partition and two cover plates for the installation of individual Modul 45 devices. Up to two modular data sockets (Keystones) can be installed with optional mounting plate.

Master data

| Item number         | 7408838                     |  |
|---------------------|-----------------------------|--|
| Туре                | MT R2 1-1                   |  |
| Description 1       | Mounting support for GES R2 |  |
| Description 2       | for 2x 1 Modul 45           |  |
| Manufacturer        | OBO                         |  |
| Colour              | Graphite black; RAL 9011    |  |
| Material            | Polyamide                   |  |
| Smallest sales unit | 1                           |  |
| Unit of quantity    | Piece                       |  |
| Weight              | 19.8 kg                     |  |
| Weight unit         | kg/100 pc.                  |  |

## Item number: 7408838

| Technical data |                                              |          |
|----------------|----------------------------------------------|----------|
|                | Number of installable devices                | 2        |
|                | Number of strain reliefs                     | 1        |
|                | Floor covering protection frame              | no       |
|                | Cover version                                | Round    |
|                | Seal installation option                     | yes      |
|                | Suitable for raised floor installation       | yes      |
|                | Suitable for cavity floor installation       | yes      |
|                | Suitable for wet care                        | no       |
|                | Suitable for underfloor ducts                | no       |
|                | Device type                                  | Grid 45  |
|                | Device support to accept moun-<br>ting boxes | no       |
|                | Installation technology                      | Grid M45 |
|                | With floor covering recess                   | no       |
|                | Clamping range D, max.                       | 50 mm    |
|                | Clamping range D, min.                       | 25 mm    |
|                | Strain relief option                         | yes      |