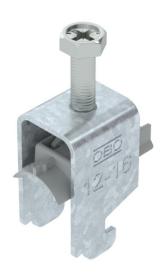

# Clamp clip 2056 N-foot, 2-fold, plastic pressure sleeve, FT

**Item number: 1187209** 

Clamp clip with N-foot, plastic pressure sleeve made of polypropylene. For vertical and horizontal mounting of 2 single cables on a C-profile rail. For slot width 11–12 mm With 1-start screw thread on pressure sleeve, universal hexagonal screw head WAF10, with slot and cross recess. Suitable for assembly indoors and outdoors. Multiple cables should be separated by double sleeves. We recommend the use of a counter-sleeve.

#### **Technical data**

| Number of cables/pipes                         | 2              |
|------------------------------------------------|----------------|
| For pipe diameter, max.                        | 16 mm          |
| For pipe diameter, min.                        | 12 mm          |
| for rail with slot width (with interval), max. | 12 mm          |
| for rail with slot width (with interval), min. | 11 mm          |
| Thread                                         | M6             |
| Halogen-free                                   | yes            |
| Length of external dimensions                  | 34 mm          |
| Max. Tightening torque                         | 3 Nm           |
| With plastic trough                            | yes            |
| With metal trough                              | no             |
| Mounting type                                  | Profile rail   |
| Slot width                                     | 10 mm          |
| Clamping range D, max.                         | 16 mm          |
| Clamping range D, min.                         | 12 mm          |
| Surface addition                               | hot galvanised |
| Material addition                              | Steel          |
| With counter-trough                            | no             |
| Material of trough                             | Plastic        |
| Material quality of trough                     | Polypropylene  |