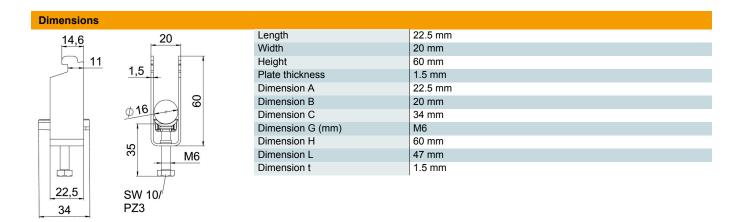

#### **Technical data**

| Number of cables/pipes                         | 2              |
|------------------------------------------------|----------------|
| For pipe diameter, max.                        | 16 mm          |
| For pipe diameter, min.                        | 12 mm          |
| for rail with slot width (with interval), max. | 12 mm          |
| for rail with slot width (with interval), min. | 11 mm          |
| Thread                                         | M6             |
| Halogen-free                                   | yes            |
| Length of external dimensions                  | 34 mm          |
| Max. Tightening torque                         | 3 Nm           |
| With plastic trough                            | yes            |
| With metal trough                              | no             |
| Mounting type                                  | Profile rail   |
| Slot width                                     | 10 mm          |
| Clamping range D, max.                         | 16 mm          |
| Clamping range D, min.                         | 12 mm          |
| Surface addition                               | hot galvanised |
| Material addition                              | Steel          |
| With counter-trough                            | no             |
| Material of trough                             | Plastic        |
| Material quality of trough                     | Polypropylene  |