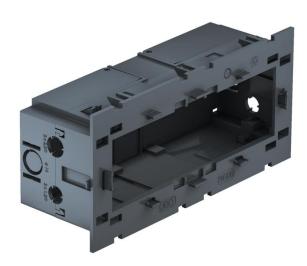

## Accessory mounting box 71GD9, triple, for Modul 45®

**Item number: 6288579** 

Front locking triple accessory mounting box for Modul 45® system, with folding, and also removable, base for time-saving cable connection, with feed openings for cable diameters of up to 14 mm.

# Accessory mounting box 71GD9, triple, for Modul 45®

**Item number: 6288579** 

| Dimensions |        |        |
|------------|--------|--------|
|            | Length | 160 mm |
|            | Width  | 76 mm  |
|            | Height | 51 mm  |
|            |        | •      |
|            |        |        |
|            |        |        |
|            |        |        |
|            |        |        |
|            |        |        |
|            |        |        |
|            |        |        |
|            |        |        |
| 160        |        |        |